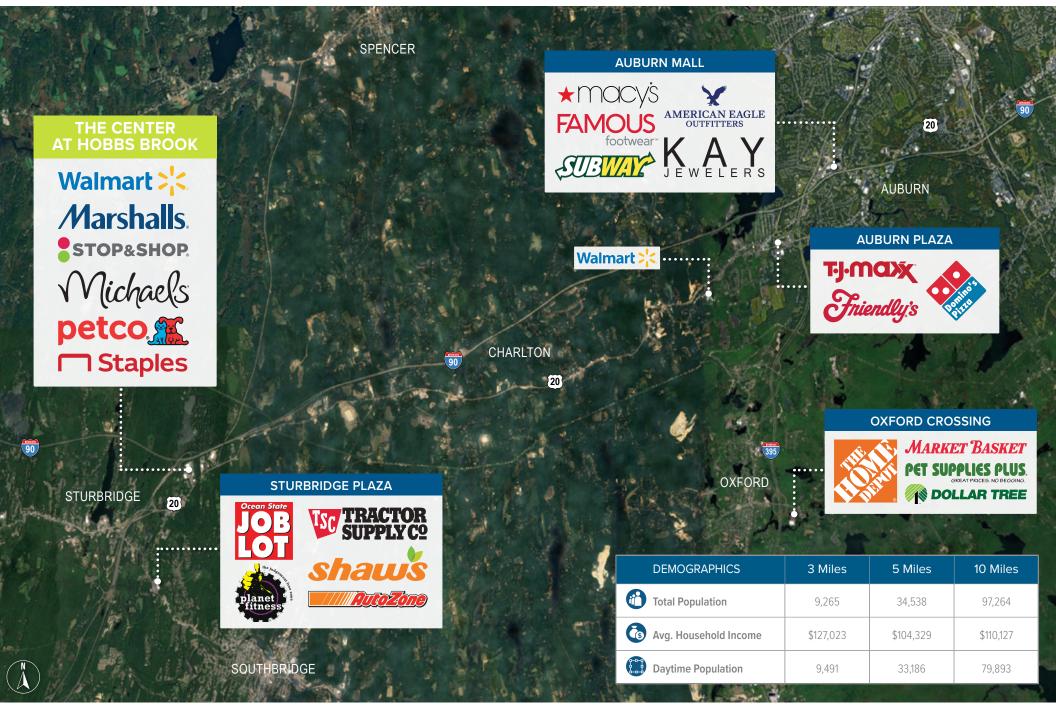

#### The Center at Hobbs Brook 29,000 SF AVAILABLE

The largest open-air shopping center in central Massachusetts. The Center at Hobbs Brook is located between Worcester and Springfield with easy access from I-90, I-84 and Rt. 20. Walmart, Stop & Shop, Marshalls, Petco, and many more national retailers make the Center at Hobbs Brook the premier shopping center in the area.

CONTACT INFORMATION: Daniel Dori 🌜 617.553.1840 🎽 dan@blacklinere.com

Current Tenants
Walmart

Gross Leasing Area 230,615 SF

100 Charlton Road Sturbridge, MA 01566

100 Charlton Road Sturbridge, MA 01566

100 Charlton Road Sturbridge, MA 01566