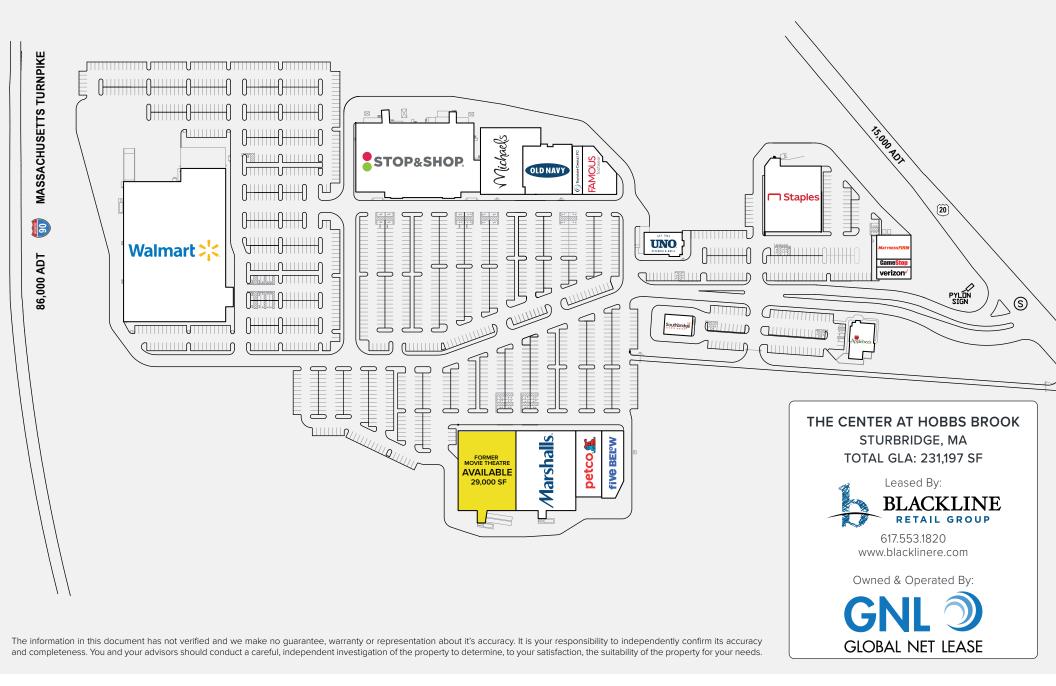

100 Charlton Road Sturbridge, MA 01566

#### The Center at Hobbs Brook 29,000 SF AVAILABLE

The largest open-air shopping center in central Massachusetts. The Center at Hobbs Brook is located between Worcester and Springfield with easy access from I-90, I-84 and Rt. 20. Walmart, Stop & Shop, Marshalls, Petco, and many more national retailers make the Center at Hobbs Brook the premier shopping center in the area.

CONTACT INFORMATION: Daniel Dori 🌜 617.553.1840 🎽 dan@blacklinere.com

Current Tenants
Walmart

Gross Leasing Area 230,615 SF

100 Charlton Road Sturbridge, MA 01566

100 Charlton Road Sturbridge, MA 01566

100 Charlton Road Sturbridge, MA 01566