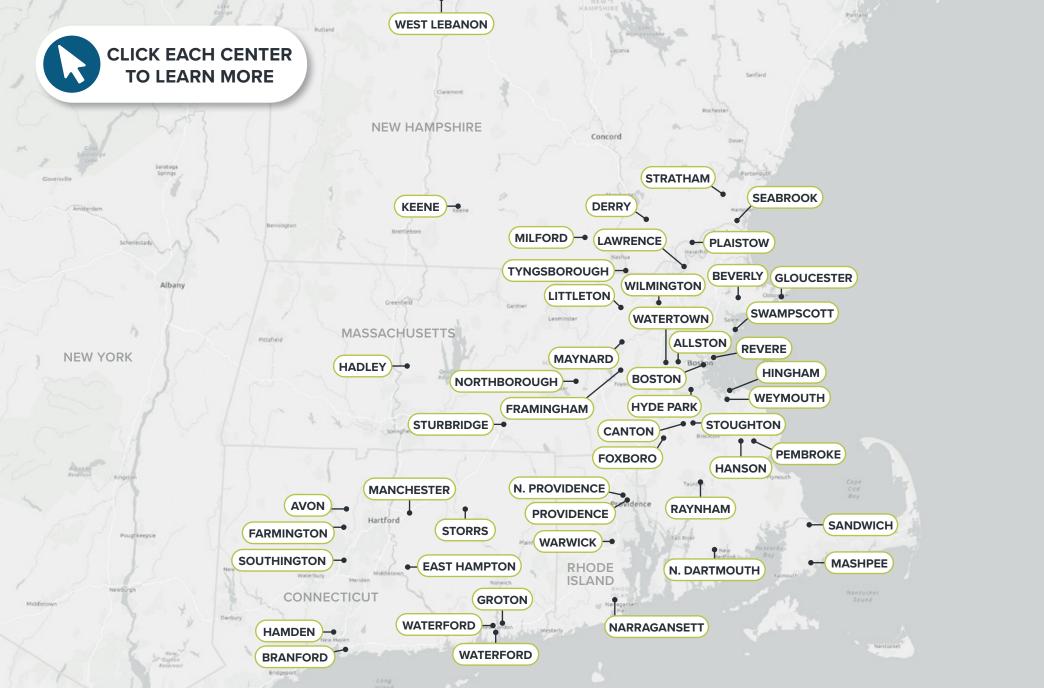

100 Charlton Road Sturbridge, MA 01566



#### The Center at Hobbs Brook 29,000 SF AVAILABLE

The largest open-air shopping center in central Massachusetts. The Center at Hobbs Brook is located between Worcester and Springfield with easy access from I-90, I-84 and Rt. 20. Walmart, Stop & Shop, Marshalls, Petco, and many more national retailers make the Center at Hobbs Brook the premier shopping center in the area.



CONTACT INFORMATION: Daniel Dori 🌜 617.553.1840 🎽 dan@blacklinere.com



Current Tenants
Walmart

Gross Leasing Area 230,615 SF





100 Charlton Road Sturbridge, MA 01566





100 Charlton Road Sturbridge, MA 01566





100 Charlton Road Sturbridge, MA 01566





#### **Our Centers**

#### New England's Leading Retail Leasing Company