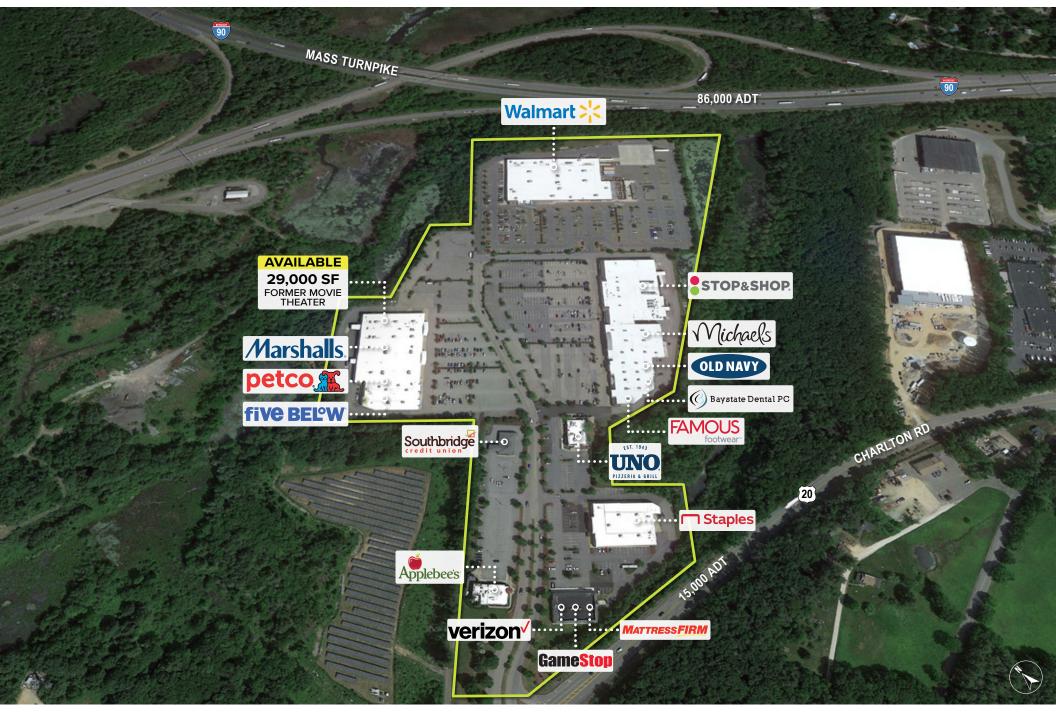

100 Charlton Road Sturbridge, MA 01566

#### The Center at Hobbs Brook 29,000 SF AVAILABLE

The largest open-air shopping center in central Massachusetts. The Center at Hobbs Brook is located between Worcester and Springfield with easy access from I-90, I-84 and Rt. 20. Walmart, Stop & Shop, Marshalls, Petco, and many more national retailers make the Center at Hobbs Brook the premier shopping center in the area.

CONTACT INFORMATION: Daniel Dori 🌜 617.553.1840 🎽 dan@blacklinere.com

Current Tenants
Walmart

Gross Leasing Area 230,615 SF

100 Charlton Road Sturbridge, MA 01566

100 Charlton Road Sturbridge, MA 01566

100 Charlton Road Sturbridge, MA 01566